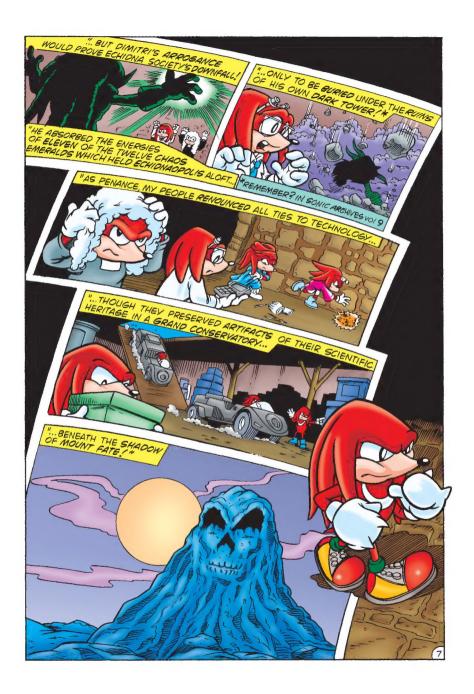

Though forever apart from the affairs of those who dwell below, the island has its own unique tales of triumph and tragedy. Raised to lofty heights by the power of science, technology would eventually prove a double-edged sword... and a culture's ultimate downfall.

Once home to the most advanced society in living memory, the land has since reverted back to wilderness. But buried deep beneath the shadow of MOUNT FATE lie signposts to a checkered past—and the artifacts of days perhaps best forgotten.